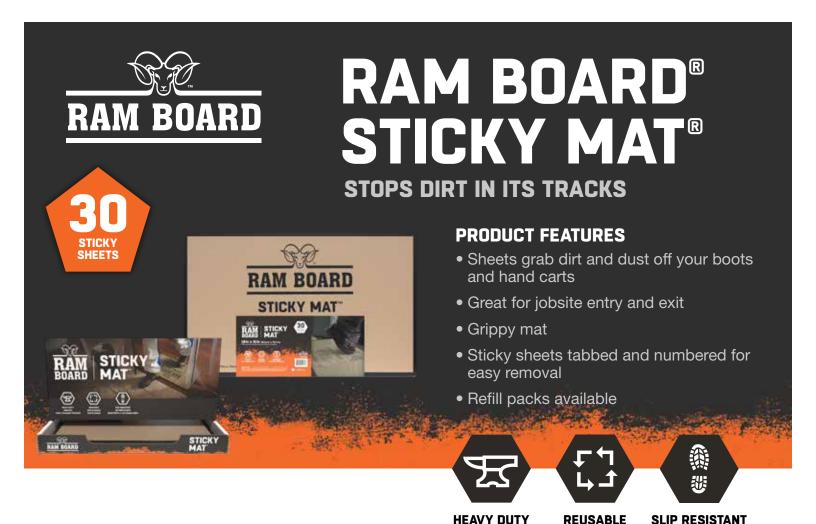

## RAM BOARD® STICKY MATS®

When it comes to dirt, we have you covered. These heavy-duty mats come with 30 adhesive sheets that grab dirt and dust off your boots and carts. When a sheet gets dirty pull off the top sheet for a new, clean sheet below.