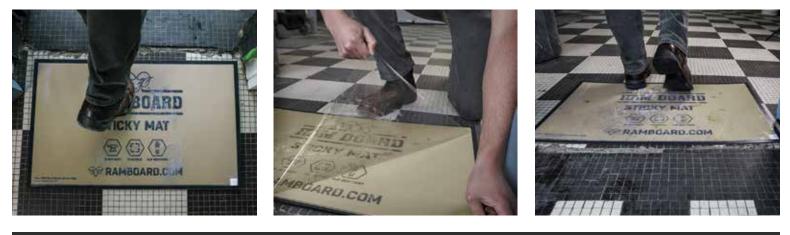

## RAM BOARD® STICKY MATS®

When it comes to dirt, we have you covered. These heavy-duty mats come with 30 adhesive sheets that grab dirt and dust off your boots and carts. When a sheet gets dirty pull off the top sheet for a new, clean sheet below.